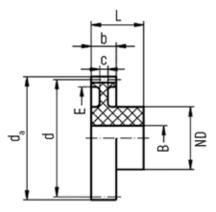

## ZETA

DIMENSIONS (in mm)

Selection Chart::

| Item-Code | Module-<br>Size | Number<br>of Teeth | d     | В  | L  | ND | b  |
|-----------|-----------------|--------------------|-------|----|----|----|----|
| M1Z100    | M1,0            | 100                | 102,0 | 12 | 18 | 24 | 9  |
| M1Z110    | M1,0            | 110                | 112,0 | 12 | 18 | 24 | 9  |
| M1Z120    | M1,0            | 120                | 122,0 | 12 | 18 | 24 | 9  |
| M1Z130    | M1,0            | 130                | 132,0 | 12 | 18 | 24 | 9  |
| M1Z140    | M1,0            | 140                | 142,0 | 12 | 18 | 24 | 9  |
| M1,5Z50   | M1,5            | 50                 | 78,0  | 12 | 23 | 27 | 12 |
| M1,5Z52   | M1,5            | 52                 | 81,0  | 12 | 23 | 27 | 12 |
| M1,5Z54   | M1,5            | 54                 | 84,0  | 12 | 23 | 27 | 12 |
| M1,5Z55   | M1,5            | 55                 | 85,5  | 12 | 23 | 27 | 12 |
| M1,5Z60   | M1,5            | 30                 | 93,0  | 12 | 23 | 27 | 12 |
| M2Z35     | M2,0            | 35                 | 74,0  | 12 | 27 | 26 | 15 |
| M2Z36     | M2,0            | 36                 | 76,0  | 12 | 27 | 26 | 15 |
| M2Z38     | M2,0            | 38                 | 80,0  | 12 | 27 | 26 | 15 |
| M2Z40     | M2,0            | 40                 | 84,0  | 12 | 27 | 26 | 15 |
| M2Z42     | M2,0            | 42                 | 88,0  | 12 | 27 | 26 | 15 |
| M3Z12     | M3,0            | 12                 | 42,0  | 12 | 34 | 24 | 19 |
| M3Z13     | M3,0            | 13                 | 45,0  | 12 | 34 | 24 | 19 |
| M3Z14     | M3,0            | 14                 | 48,0  | 12 | 34 | 24 | 19 |
| M3Z15     | M3,0            | 15                 | 51,0  | 12 | 34 | 24 | 19 |
| M3Z16     | M3,0            | 16                 | 54,0  | 12 | 34 | 24 | 19 |
| M3Z17     | M3,0            | 17                 | 57,0  | 12 | 34 | 24 | 19 |
| M3Z18     | M3,0            | 18                 | 60,0  | 12 | 34 | 24 | 19 |
| M3Z19     | M3,0            | 19                 | 63,0  | 12 | 34 | 24 | 19 |
| M3Z20     | M3,0            | 20                 | 66,0  | 12 | 34 | 24 | 19 |
| M3Z21     | M3,0            | 21                 | 69,0  | 12 | 34 | 24 | 19 |
| M3Z22     | M3,0            | 22                 | 72,0  | 12 | 34 | 24 | 19 |
| M3Z23     | M3,0            | 23                 | 75,0  | 12 | 34 | 24 | 19 |
| M3Z24     | M3,0            | 24                 | 78,0  | 12 | 34 | 24 | 19 |