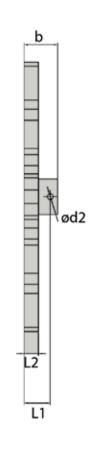

## ZETA

DIMENSIONS (in mm)

| Item-Code | Module-<br>Size | Number<br>of Teeth | D   | d1 | b    | L1   | d2 | ND   | L2 |
|-----------|-----------------|--------------------|-----|----|------|------|----|------|----|
| M5Z12     | M5              | 12                 | 70  | 12 | 23,0 | 13,0 | 4  | 25,0 | 8  |
| M6Z11     | M6              | 11                 | 78  | 12 | 23,0 | 13,0 | 4  | 25,0 | 8  |
| M8Z12     | M8              | 12                 | 112 | 12 | 23,0 | 13,0 | 4  | 25,0 | 9  |
| M10Z12    | M10             | 12                 | 144 | 12 | 23,0 | 13,0 | 4  | 25,0 | 10 |
| M12Z10    | M12             | 10                 | 144 | 12 | 23,0 | 16,0 | 4  | 25,0 | 10 |
| M12Z12    | M12             | 12                 | 168 | 12 | 24,2 | 17,0 | 4  | 25,0 | 10 |
| M14Z10    | M14             | 10                 | 168 | 12 | 24,0 | 17,0 | 4  | 24,0 | 10 |
| M16Z10    | M16             | 10                 | 192 | 12 | 23,0 | 18,0 | 4  | 24,5 | 10 |
| M18Z10    | M18             | 10                 | 216 | 12 | 26,0 | 20,5 | 4  | 27,0 | 11 |
| M18Z11    | M18             | 11                 | 234 | 12 | 20,0 | 15,0 | 4  | 32,0 | 8  |
| M18Z12    | M18             | 12                 | 252 | 12 | 23,0 | 16,0 | 4  | 25,0 | 10 |
| M20Z8     | M20             | 8                  | 200 | 12 | 23,0 | 17,0 | 4  | 24,5 | 10 |
| M20Z11    | M20             | 11                 | 260 | 12 | 20,0 | 15,0 | 4  | 32,0 | 8  |
| M22Z10    | M22             | 10                 | 264 | 12 | 24,0 | 17,0 | 4  | 32,0 | 10 |
| M24Z12    | M24             | 12                 | 336 | 12 | 25,0 | 17,0 | 4  | 32,0 | 10 |