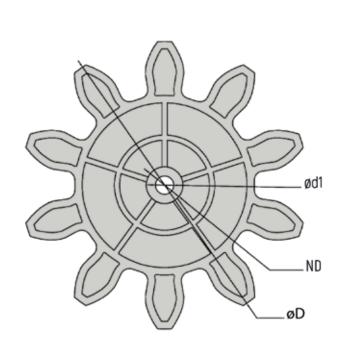

## ZETA

DIMENSIONS (in mm)

| Item-Code | Module-<br>Size | Number<br>of Teeth | D   | d1 | b    | L1   | d2 | ND   | L2 |
|-----------|-----------------|--------------------|-----|----|------|------|----|------|----|
| M5Z12     | M5              | 12                 | 70  | 12 | 23,0 | 13,0 | 4  | 25,0 | 8  |
| M6Z11     | M6              | 11                 | 78  | 12 | 23,0 | 13,0 | 4  | 25,0 | 8  |
| M8Z12     | M8              | 12                 | 112 | 12 | 23,0 | 13,0 | 4  | 25,0 | 9  |
| M10Z12    | M10             | 12                 | 144 | 12 | 23,0 | 13,0 | 4  | 25,0 | 10 |
| M12Z10    | M12             | 10                 | 144 | 12 | 23,0 | 16,0 | 4  | 25,0 | 10 |
| M12Z12    | M12             | 12                 | 168 | 12 | 24,2 | 17,0 | 4  | 25,0 | 10 |
| M14Z10    | M14             | 10                 | 168 | 12 | 24,0 | 17,0 | 4  | 24,0 | 10 |
| M16Z10    | M16             | 10                 | 192 | 12 | 23,0 | 18,0 | 4  | 24,5 | 10 |
| M18Z10    | M18             | 10                 | 216 | 12 | 26,0 | 20,5 | 4  | 27,0 | 11 |
| M18Z11    | M18             | 11                 | 234 | 12 | 20,0 | 15,0 | 4  | 32,0 | 8  |
| M18Z12    | M18             | 12                 | 252 | 12 | 23,0 | 16,0 | 4  | 25,0 | 10 |
| M20Z8     | M20             | 8                  | 200 | 12 | 23,0 | 17,0 | 4  | 24,5 | 10 |
| M20Z11    | M20             | 11                 | 260 | 12 | 20,0 | 15,0 | 4  | 32,0 | 8  |
| M22Z10    | M22             | 10                 | 264 | 12 | 24,0 | 17,0 | 4  | 32,0 | 10 |
| M24Z12    | M24             | 12                 | 336 | 12 | 25,0 | 17,0 | 4  | 32,0 | 10 |